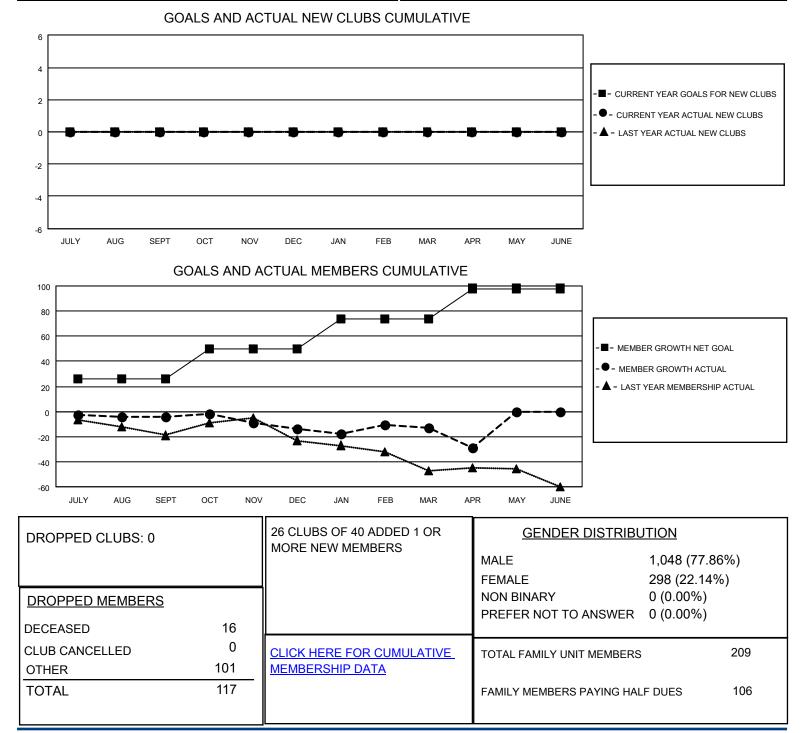

## LOCATION WISCONSIN

District 27 A2

Results as of: 4/30/2022

| Clubs                 |               |           |               | Members               |                         |                         |                                                    |
|-----------------------|---------------|-----------|---------------|-----------------------|-------------------------|-------------------------|----------------------------------------------------|
| RESULTS FOR 2021-2022 |               |           |               | RESULTS FOR 2021-2022 |                         |                         |                                                    |
| QUARTER               | NEW CLUB GOAL | NEW CLUBS | DROPPED CLUBS | QUARTER               | IBER GROWTH NET<br>GOAL | MEMBER GROWTH<br>ACTUAL | DROPPED<br>MEMBERS ACTUAL<br>(including transfers) |
| JULY/AUG/SEPT         | 0             | 0         | 0             | JULY/AUG/SEPT         | 26                      | 21                      | 23                                                 |
| OCT/NOV/DEC           | 0             | 0         | 0             | OCT/NOV/DEC           | 24                      | 25                      | 32                                                 |
| JAN/FEB/MAR           | 0             | 0         | 0             | JAN/FEB/MAR           | 24                      | 39                      | 36                                                 |
| APR/MAY/JUNE          | 0             | 0         | 0             | APR/MAY/JUNE          | 24                      | 28                      | 26                                                 |